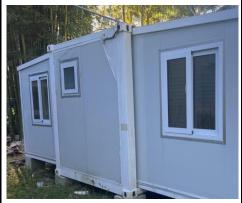

## **Quotation Of 20 Feet Expandable Container House Plus Edition**

| N<br>0 | Name  | Specification                                                                                                                                                                         | House show | Picture |
|--------|-------|---------------------------------------------------------------------------------------------------------------------------------------------------------------------------------------|------------|---------|
|        | Size  | 5850mm*2250mm*2530mm(L*W*H),this size is packing size for sh 5850mm*6280mm*2530mm(L*W*H),this size is expandable size. 6850mm*6280mm*2530mm(L*W*H),this size is after installing size |            |         |
| 1      | Floor | 1.First Layer: 15mm MGO/BULU Board; 2.Second layer: 1.6mm PVC floor.Color Choose:106/270-8 Expand middle position gaps aluminum cover part                                            |            | No. 106 |
| 2      | Roof  | 1.75mm EPS With Double Side 0.5mm                                                                                                                                                     |            |         |
| 3      | wall  | Steel Sandwich panel 2. Central External Roof 3mm Steel Panel 3. Central Internal Roof extra glass wool insulation and bamboo fiberboard cover panel                                  |            |         |