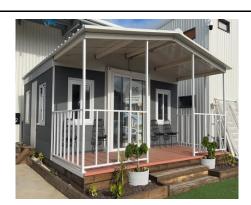

## **BDI Wear Parts**

## **Quotation Of 20 Feet Expandable Container House Plus Edition**







| N<br>0 | Name  | Specification                                                                                                                                                                         | House show | Picture |
|--------|-------|---------------------------------------------------------------------------------------------------------------------------------------------------------------------------------------|------------|---------|
|        | Size  | 5850mm*2250mm*2530mm(L*W*H),this size is packing size for sh 5850mm*6280mm*2530mm(L*W*H),this size is expandable size. 6850mm*6280mm*2530mm(L*W*H),this size is after installing size |            |         |
| 1      | Floor | 1.First Layer: 15mm MGO/BULU Board; 2.Second layer: 1.6mm PVC floor.Color Choose:106/270-8 Expand mid