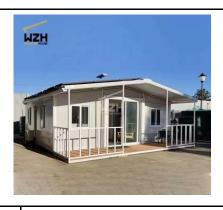

## **Quotation Of 20 Feet Expandable Container House Plus Edition**

| N<br>0 | Name  | Specification                                                                                                                                                                         | House show | Picture |
|--------|-------|---------------------------------------------------------------------------------------------------------------------------------------------------------------------------------------|------------|---------|
|        | Size  | 5850mm*2250mm*2530mm(L*W*H),this size is packing size for sh 5850mm*6280mm*2530mm(L*W*H),this size is expandable size. 6850mm*6280mm*2530mm(L*W*H),this size is after installing size |            |         |
| 1      | Floor | 1.First Layer: 15mm MGO/BULU Board; 2.Second layer: 1.6mm PVC floor.Color Choose:106/270-8 Expand middle position gaps aluminum cover part                                            |            | No. 106 |
| 2      | Roof  | 1.75mm EPS With Double Side 0.5mm                                                                                                                                                     |            |         |
| 3      | wall  | Steel Sandwich panel 2. Central External Roof 3mm Steel Panel 3. Central Internal Roof extra glass wool insulation and bamboo fiberboard cover panel                                  |            |         |