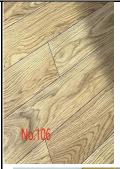

## **Quotation Of 20 Feet Expandable Container House Plus Edition**

| N<br>0 | Name  | Specification                                                                                                                                                                         | House show | Picture |
|--------|-------|---------------------------------------------------------------------------------------------------------------------------------------------------------------------------------------|------------|---------|
|        | Size  | 5850mm*2250mm*2530mm(L*W*H),this size is packing size for sh 5850mm*6280mm*2530mm(L*W*H),this size is expandable size. 6850mm*6280mm*2530mm(L*W*H),this size is after installing size |            |         |
| 1      | Floor | 1.First Layer: 15mm MGO/BULU Board; 2.Second layer: 1.6mm PVC floor.Color Choose:106/270-8 Expand middle position gaps aluminum cover part                                            |            | No. 106 |
| 2      | Roof  | 1.75mm EPS With Double Side 0.5mm                                                                                                                                                     |            |         |
| 3      | wall  | Steel Sandwich panel 2. Central External Roof 3mm Steel Panel 3. Central Internal Roof extra glass wool insulation and bamboo fiberboard cover panel                                  |            |         |