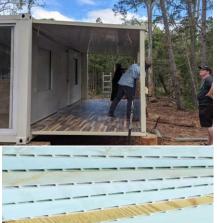

## **Quotation Of 20 Feet Expandable Container House Plus Edition**

| N<br>0 | Name  | Specification                                                                                                                                                                         | House show | Picture |
|--------|-------|---------------------------------------------------------------------------------------------------------------------------------------------------------------------------------------|------------|---------|
|        | Size  | 5850mm*2250mm*2530mm(L*W*H),this size is packing size for sh 5850mm*6280mm*2530mm(L*W*H),this size is expandable size. 6850mm*6280mm*2530mm(L*W*H),this size is after installing size |            |         |
| 1      | Floor | 1.First Layer: 15mm MGO/BULU Board; 2.Second layer: 1.6mm PVC floor.Color Choose:106/270-8 Expand middle position gaps aluminum cover part                                            |            | No. 106 |
| 2      | Roof  | 1.75mm EPS With Double Side 0.5mm                                                                                                                                                     |            |         |
| 3      | wall  | Steel Sandwich panel 2. Central External Roof 3mm Steel Panel 3. Central Internal Roof extra glass wool insulation and bamboo fiberboard cover panel                                  |            |         |