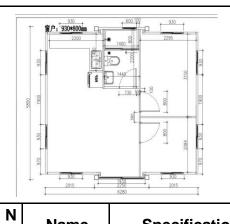

## **Quotation Of 20 Feet Expandable Container House Plus Edition**

| N<br>0 | Name  | Specification                                                                                                                                                                         | House show | Picture |
|--------|-------|---------------------------------------------------------------------------------------------------------------------------------------------------------------------------------------|------------|---------|
|        | Size  | 5850mm*2250mm*2530mm(L*W*H),this size is packing size for sh 5850mm*6280mm*2530mm(L*W*H),this size is expandable size. 6850mm*6280mm*2530mm(L*W*H),this size is after installing size |            |         |
| 1      | Floor | 1.First Layer: 15mm MGO/BULU Board; 2.Second layer: 1.6mm PVC floor.Color Choose:106/270-8 Expand middle position gaps aluminum cover part                                            |            | No. 106 |
| 2      | Roof  | 1.75mm EPS With Double Side 0.5mm                                                                                                                                                     |            |         |
| 3      | wall  | Steel Sandwich panel 2. Central External Roof 3mm Steel Panel 3. Central Internal Roof extra glass wool insulation and bamboo fiberboard cover panel                                  |            |         |